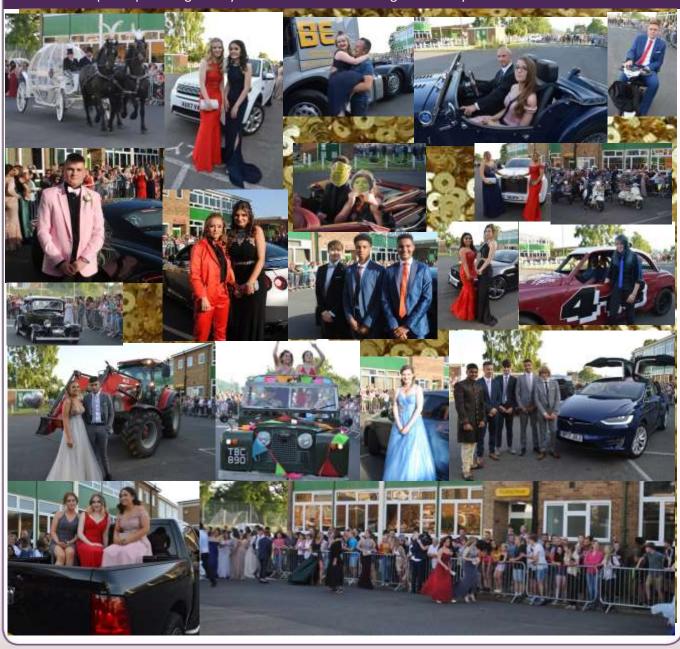

## **CLASS OF 2019**

The 2019 Year 11 Prom, organised by the very talented Mrs Saxby, was a great success and a fabulous evening. With the theme being "A Night at the Oscars" we had a red carpet and gave out 20 Oscars, ranging from 'The student most likely to own their own business' to 'the student most likely to appear on Mastermind'. Joshua Ampomah and Maddy Rogers were awarded 'Prom King and Queen' for their wonderful outfits. We would like to thank: Harriets of Norwich for their High Tea Platter; The Juxtapositions for

entertaining us during the evening by playing popular songs; Alex Birch for the excellent stage lighting and Jak Ropa for providing a lively disco. A fantastic evening was had by all.