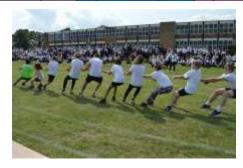

### SANDRINGHAM WIN SPORTS DAY

The annual sports days were held on Thursday 11 and Friday 12 July. This Year the House Trophy was won by Sandringham. Awards were presented to the Victor and Victrix Ludorum for each age group by Mr Wills