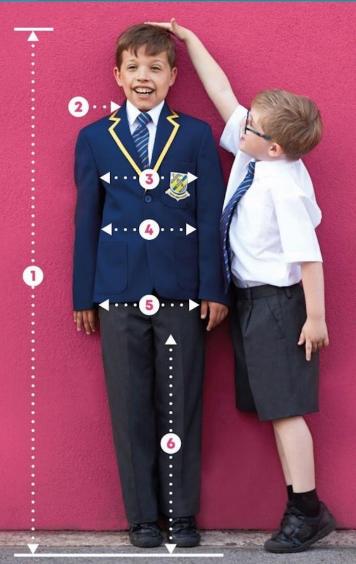

# HOW TO MEASURE YOUR CHILD

Price & Buckland Schoolwear has been created with the growing child in mind and for a comfortable fit. It is generous in size and durable.

We always recommend checking your child's measurements before buying by using our top tips to ensure the best fit.

#### 1 HEIGHT

Without shoes, with the back against the wall place feet together flat on the floor.

Measure from the top of the head to the ground.

#### 2 NECK

Measure around the base of the neck where the shirt collar would normally sit. Leave a little room for comfort.

#### **3 CHEST**

Measure the chest at the fullest part placing the tape close up under the arms.

#### 4 WAIST

Measure around the natural waistline, at the narrowest part. Leave a little extra room for comfort.

#### 5 HIPS

Standing straight, with heels together, measure around the fullest part.

#### 5 INSIDE LEG

In bare feet take the measurement from the top of the inside leg to the floor.

price-buckland.co.uk