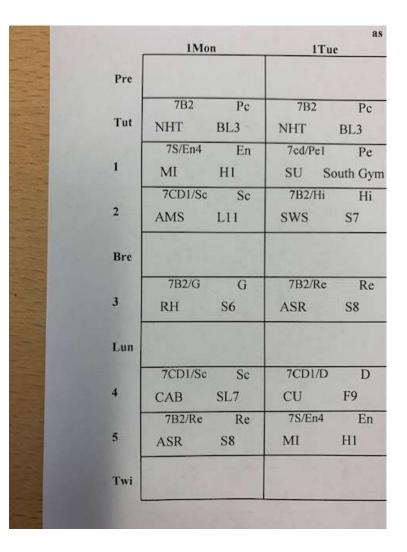

## Using your school map...

This is what you will see on your timetable. Can you make sense of it?

|     | 1Mon                  | as<br>1Tue                 |
|-----|-----------------------|----------------------------|
| Pre |                       |                            |
| Tut | 7B2 Pc<br>NHT BL3     | 7B2 Pc<br>NHT BL3          |
| 1   | 7S/En4 En<br>MI H1    | 7cd/Pe1 Pe<br>SU South Gym |
| 2   | 7CD1/Sc Sc<br>AMS L11 | 7B2/Hi Hi<br>SWS S7        |
| Bre |                       |                            |
| 3   | 7B2/G G<br>RH S6      | 7B2/Re Re<br>ASR S8        |
| Lun |                       |                            |
| 4   | 7CD1/Sc Sc<br>CAB SL7 | 7CD1/D D<br>CU F9          |
| 5   | 7B2/Re Re<br>ASR S8   | 7S/En4 En<br>MI H1         |
| Twi | Land Contraction      |                            |

- Look at Tutor time for Monday
- (top left)
- 7B2 is the name of the class
- Pc is the code for tutor time
- NHT is the teacher
- BL3 is the room

## See if you can read this one!

|     | 1Mon                  | a:<br>1Tue                 |
|-----|-----------------------|----------------------------|
| Pro |                       |                            |
| Tu  | t NHT BL3             | 7B2 Pc<br>NHT BL3          |
| 1   | 7S/En4 En<br>MI H1    | 7cd/Pe1 Pe<br>SU South Gyn |
| 2   | 7CD1/Sc Sc<br>AMS L11 | 7B2/Hi Hi<br>SWS S7        |
| Bre | :                     |                            |
| 3   | 7B2/G G<br>RH S6      | 7B2/Re Re<br>ASR S8        |
| Lu  | n                     |                            |
| 4   | 7CD1/Sc Sc<br>CAB SL7 | 7CD1/D D<br>CU F9          |
| 5   | 7B2/Re Re<br>ASR S8   | 7S/En4 En<br>MI H1         |
| Tw  | i                     |                            |

- What subject does this student have for lesson 1?
- What room is Geography in?
- What lesson is RE on Monday?
- What room do you go to after lunch on Monday?
- Where does the teacher with the initials RH teach?

## And this one.....

- Do you need your PE kit on Tuesday?
- You have History on Tuesday. Where?
- You have German on Tuesday. When? (Difficult question!!)
- Which subjects do you have on both days?
- You are taught in your tutor group for RE, Geography and....