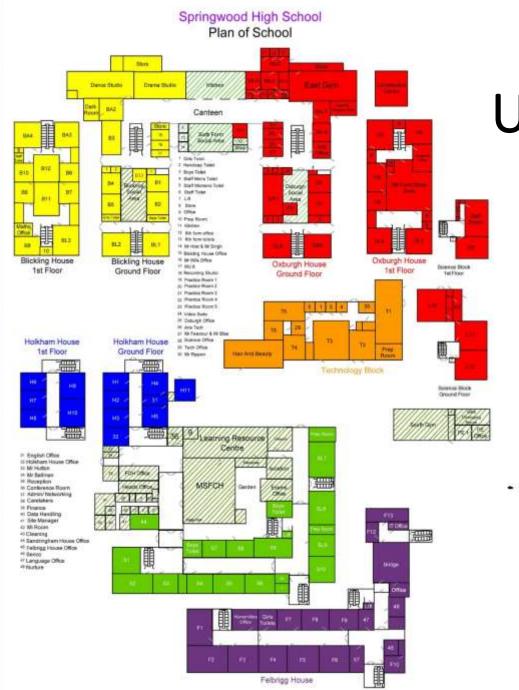

## What was the No1 fear everyone had about a new school?









## Using your school map...



This is what you will see on your timetable. Can you make sense of it?

|     | 1Mon                  | as<br>1Tue                 |
|-----|-----------------------|----------------------------|
| Pre |                       |                            |
| Tut | 7B2 Pc<br>NHT BL3     | 7B2 Pc<br>NHT BL3          |
| 1   | 7S/En4 En<br>MI H1    | 7cd/Pe1 Pe<br>SU South Gym |
| 2   | 7CD1/Sc Sc<br>AMS L11 | 7B2/Hi Hi<br>SWS S7        |
| Bre |                       |                            |
| 3   | 7B2/G G<br>RH S6      | 7B2/Re Re<br>ASR S8        |
| Lun |                       |                            |
| 4   | 7CD1/Sc Sc<br>CAB SL7 | 7CD1/D D<br>CU F9          |
| 5   | 7B2/Re Re<br>ASR S8   | 7S/En4 En<br>MI H1         |
| Twi | Land Contraction