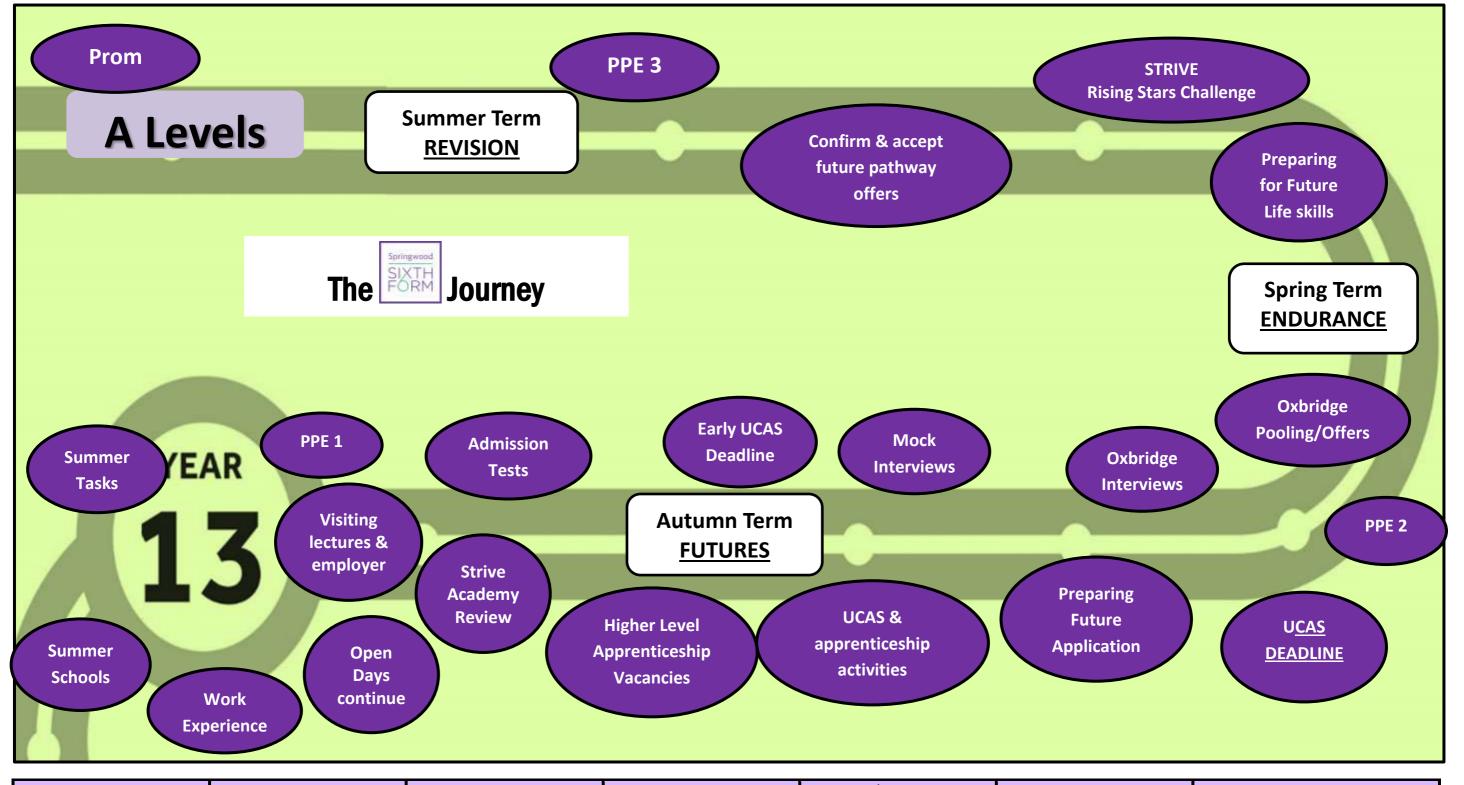

| PPE 1                          | Super Learning Day –<br>Futures Focus | 1 <sup>st</sup> report       | PPE 2                        | 2 <sup>nd</sup> report                         | Year 13 Progress<br>Evening | Super Learning Day        |
|--------------------------------|---------------------------------------|------------------------------|------------------------------|------------------------------------------------|-----------------------------|---------------------------|
| w/c 10 <sup>th</sup> September | 10th October                          | w/c 15 <sup>th</sup> October | w/c 3 <sup>rd</sup> December | w/c 7 <sup>th</sup> January                    | 17 <sup>th</sup> January    | 13 <sup>th</sup> February |
| 3 <sup>rd</sup> report         | PPE 3                                 | 4 <sup>th</sup> Report       | Intervention Evening         | Study Leave<br>commences<br>(Provisional Date) | Prom                        | Results Day               |
| w/c 11 <sup>th</sup> March     | w/c 23 <sup>rd</sup> April            | w/c 7 <sup>th</sup> May      | 14 <sup>th</sup> May         | 24 <sup>th</sup> May                           | 21 <sup>st</sup> June       | 15 <sup>th</sup> August   |