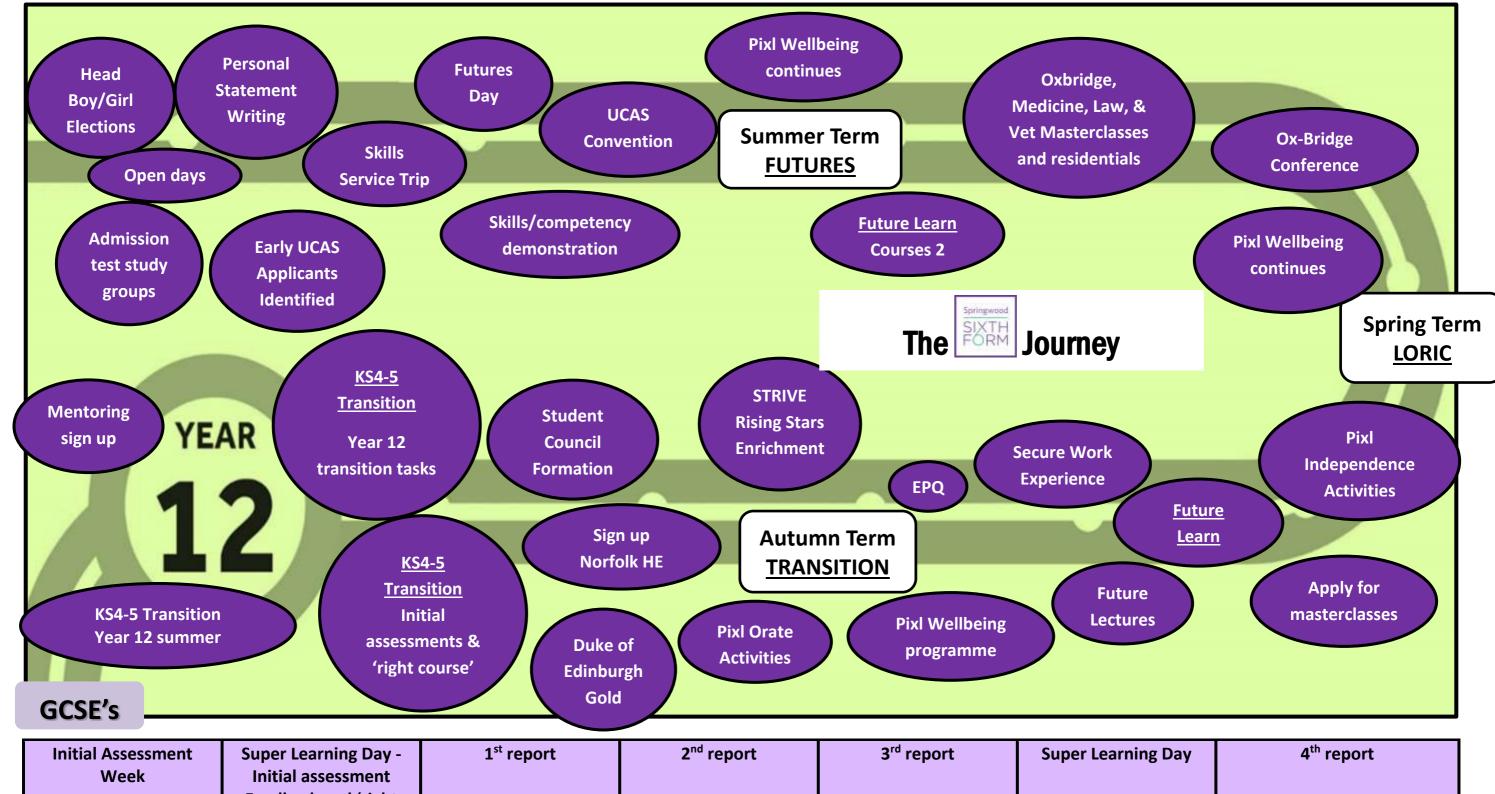

| Initial Assessment<br>Week     | Super Learning Day -<br>Initial assessment<br>Feedback and 'right<br>course' mentoring' | 1 <sup>st</sup> report       | 2 <sup>nd</sup> report        | 3 <sup>rd</sup> report          | Super Learning Day        | 4 <sup>th</sup> report     |
|--------------------------------|-----------------------------------------------------------------------------------------|------------------------------|-------------------------------|---------------------------------|---------------------------|----------------------------|
| w/c 24 <sup>th</sup> September | 10th October                                                                            | w/c 15 <sup>th</sup> October | w/c 10 <sup>th</sup> December | w/c 11 <sup>th</sup> February   | 13 <sup>th</sup> February | w/c 25 <sup>th</sup> March |
| 5 <sup>th</sup> report         | UCAS Convention                                                                         | Futures Day                  | Skills service                | Super learning Day –<br>Futures | 6 <sup>th</sup> report    | Year 12 Progress Evening   |
| w/c 20 <sup>th</sup> May       | 12 <sup>th</sup> June                                                                   | 13 <sup>th</sup> June        | w/c 17 <sup>th</sup> June     | 9 <sup>th</sup> July            | w/c 15 <sup>th</sup> July | 18 <sup>th</sup> July      |