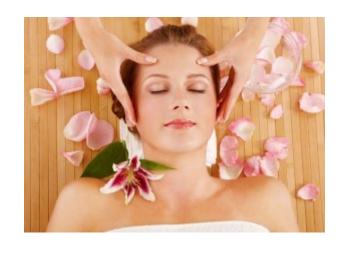

### **Body Massage** - Swedish massage Aids relaxation, relieves stress and tension, improves circulation and muscular strain.

| Full Body—Inc. face and scalp                                | £10.00 |
|--------------------------------------------------------------|--------|
| Body                                                         | £8.00  |
| Back, neck and shoulders.                                    | £6.00  |
| With Infra red—pre-heat treatment                            | £10.00 |
| G5—vibratory deep tissue massage                             | £10.00 |
| Audio-sonic –relieves tension, helps to repair tissue damage | £10.00 |

#### Indian head massage

Includes various massage techniques to back, arms, head, face and ears. With or without oil.