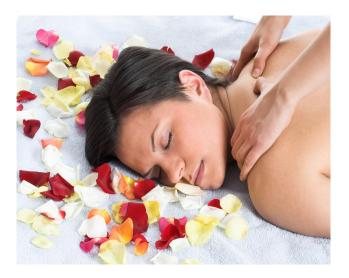

### **Body Massage** - Swedish massage Aids relaxation, relieves stress and tension, improves circulation and muscular strain.

| Full Body—Inc. face and scalp                                | £10.00 |
|--------------------------------------------------------------|--------|
| Body                                                         | £8.00  |
| Back, neck and shoulders.                                    | £6.00  |
| With Infra red—pre-heat treatment                            | £10.00 |
| G5—vibratory deep tissue massage                             | £10.00 |
| Audio-sonic –relieves tension, helps to repair tissue damage | £10.00 |