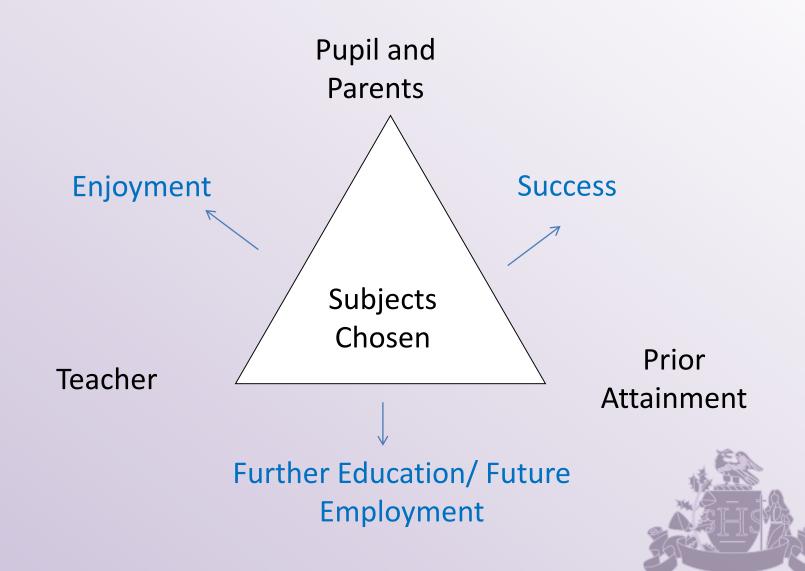

- Variety or specialism? Broad curriculum
  - English Language & Literature, Maths, Sciences, RE with.....
- English Baccalaureate:
  - Computer science, French, German, Spanish, History or Geography GCSEs
- Arts, Design Technology, Social Sciences
  - Drama, Dance, Music, Art, Photography, Food Preparation & Nutrition, Design & technology, Sociology, Business, Economics, PE
- Vocational Route
  - Construction, Hair & Beauty, Health & Social Care, Child development, ICT, Performing Arts (Musical Theatre), Music
- Or something from at least two of the groups!