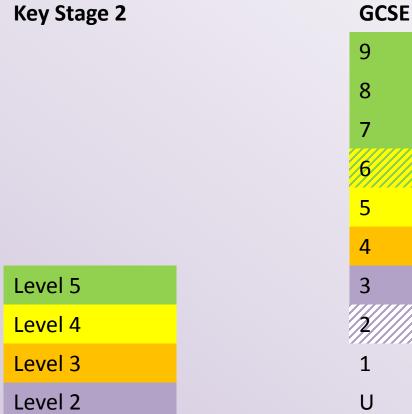

### What is it like?

#### Core – 6 GCSEs

Choice 1 – one from History, Geography, French, German, Spanish or Computer Science GCSEs

Choices 2-4 – any 3 subjects from the <u>complete</u> list, with no more than 3 vocational subjects