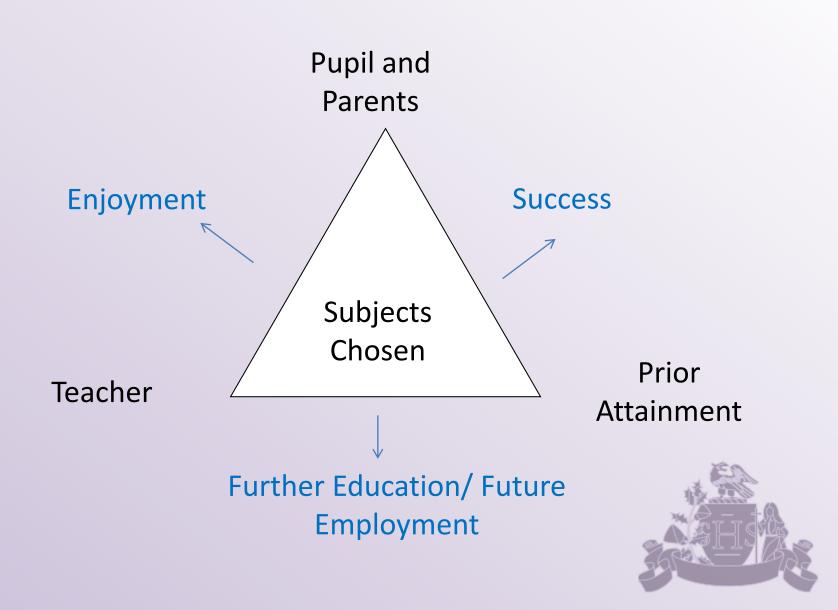

# KS4 Subject Choices Evening 23rd February 2017

Welcome





#### Expectations

**Key Stage 2** 

Level 5

Level 4

Level 3

Level 2

**GCSE** 

9

8

7

6

\_

4

3

14

1

G

U





#### The Core Curriculum

- English Language & Literature (2 GCSEs)
- Mathematics GCSE
- Science Triple (3) or Combined (2)
- RE GCSE
- Core PE not examined, just practical
- Core ICT Yr 9

Minimum 6 GCSEs without options





#### The Option Subjects

**GCSE Art & Design** 

ASDAN (invitation only)

**GCSE** or level 2 Business

**Level 2 Child Development** 

**GCSE Computer science** 

**Level 2 BTEC Construction** 

GCSE Dance or L2 Btec Dance

GCSE Design & Technology~

**GCSE Drama** 

**GCSE Economics** 

**GCSE Food Preparation & Nutrition** 

**GCSE French\*** 

GCSE Geography\*

**GCSE German\*** 

**Level 2 VTCT Hair & Beauty** 

Level 2 Health and Social Care

**GCSE History\*** 

**Level 2 Information Technology** 

GCSE Music or Level 2 V-Cert Music

GCSE PE

Level 2 Perfor